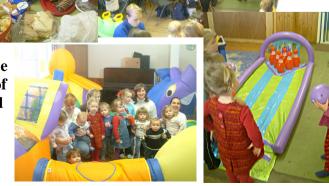

it is for one province or dioceses to go its own way, without due regard to the greater membership. The Report recommends that those involved in the divisive issues express "regret" and that Archbishop Rowan Williams should have his central role strengthened as a focus for unity and sound teaching. It asks for healing and reconciliation within the Anglican Communion lest we end up "walking apart". Archbishop Rowan in particular is in need of our prayerful concern at this time.

**Hugh Moseley** 

Services in April Sunday 10<sup>th</sup> April 9.15 a.m. Holy Communion

Sunday 24<sup>th</sup> April 10.30 a.m. Family Service

Please support your **Village Church** 





The two photo's at the bottom are just two of the new, exciting and challenging toys available at **Parent and Toddler** 



# **Rye Harbour Parent and Toddler Group**

i, Our activity and coffee to say a big "Thank you" to everyone who including the Airflow Undersea baked cakes, donated raffle prizes( the raffle alone raised

£95!) and came along on the day to support us. The people from the Fellowship of St. Nicholas fun van did a great job

entertaining all the children with red-

themed messy play and

face painting. Thanks to Pam for running the raffle and for her enthusiastic shouting of the numbers! Thanks to Pat for manning the cake stall and to Sylvie for making all those red nose day buns, they were a big hit! Also to Joyce and Ann for a great cup of Tea!

Most of our new toys have now arrived morning was a huge success, and some of these were out for our red raising a massive £181.40 for nose day se