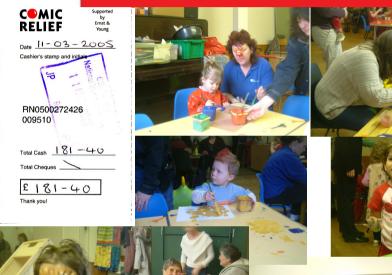

ouncils and consultations. The

Windsor report explains that the way in which Anglicans work together but highlights how easy it is for one province or dioceses to go its own way, without due regard to the greater membership. The Report recommends that those involved in the divisive issues express "regret" and that Archbishop Rowan Williams should have his central role strengthened as a focus for unity and sound teaching. It asks for healing and reconciliation within the Anglican Communion lest we end up "walking apart". Archbishop Rowan in particular is in need of our prayerful concern at this time.

**Hugh Moseley** 

Services in April Sunday 10<sup>th</sup> April 9.15 a.m. Holy Communion

Sunday 24<sup>th</sup> April 10.30 a.m. Family Service

Please support your **Village Church** 





The two photo's at the bottom are just two of the new, exciting and challenging toys available at **Parent and Toddler** 



# **Rye Harbour Parent and Toddler Group**

i, Our activity and coffee to say a big "Thank you" to everyone who including the Airflow Undersea baked cakes, donated raffle prizes( the raffle alone raised

£95!) and came along on the day to support us. The people from the Fellowship of St. Nicholas fun van did a great job

entertaining all the children with red-

themed messy play and

face painting. Thanks to Pam for running the raffle and for her enthusiastic shouting of the numbers! Thanks to Pat for manning the cake stall and to Sylvie for making all those red nose day buns, they were a big hit! Also to Joyce and Ann for a great cup of Tea!

Most of our new toys